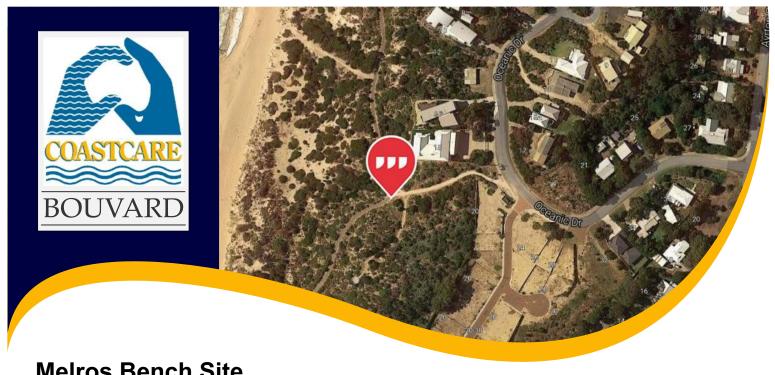

### **Melros Bench Site**

September 2016 Location using What3Words: <a href="mailto:excavation.dental.powdered">excavation.dental.powdered</a>