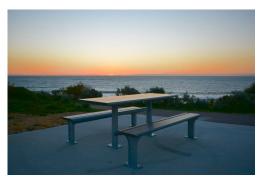

# A brand new picnic bench on Melros Beach for all to share.

#### Coast Care in Action

Thanks to a grant from Alcoa and installation of a concrete base by Mandurah Shire Council ( who very kindly, covered the cost of the slab), the Bouvard Coast Care Group have installed a new picnic bench on the coastal path by Melros Beach.

Sited to make the most of the spectacular views from the path and designed for easy wheelchair access, the bench, made in Perth by council approved street outfitters <u>Exteria</u>, will provide a great picnic spot for all the family.