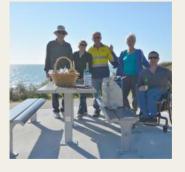

#### The Bench Team

Eight members of the Bouvard Coast Care Group turned out on a warm Monday evening for the installation of the new bench.

With plenty of help and 'advice' offered from both passers by and members, we were able to successfully install the set just before the sun set then settle down to toast our achievement with a glass of wine or two and some nibbles.

Hopefully, this will be the first of many such events so if you or your business would like to sponsor us for another bench, please give us a call.

See Page 2 for the photos ...