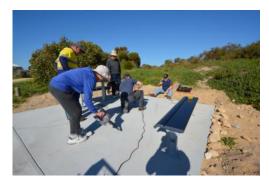

#### The Bench Team

Eight members of the Bouvard Coast Care Group turned out on a warm Monday evening for the installation of the new bench.

With plenty of help and 'advice' offered from both passers by and members, we were able to successfully install the set just before the sun set then settle down to toast our achievement with a glass of wine or two and some nibbles.

#### Coast Care in Action

Thanks to a grant from Alcoa and installation of a concrete base by Mandurah Shire Council ( who very kindly, covered the cost of the slab), the Bouvard Coast Care Group have installed a new picnic bench on the coastal path by Melros Beach.