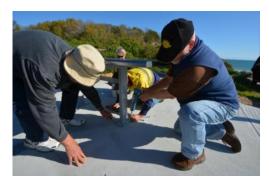

#### The Bench Team

Eight members of the Bouvard Coast Care Group turned out on a warm Monday evening for the installation of the new bench.

With plenty of help and 'advice' offered from both passers by and members, we were able to successfully install the set just before the sun set then settle down to toast our achievement with a glass of wine or two and some nibbles.

#### Coast Care in Action

Thanks to a grant from Alcoa and installation of a concrete base by Mandurah Shire Council ( who very kindly, covered the cost of the slab), the Bouvard Coast Care Group have installed a new picnic bench on the coastal path by Melros Beach.