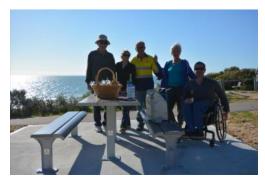

#### The Bench Team

Eight members of the Bouvard Coast Care Group turned out on a warm Monday evening for the installation of the new bench.

With plenty of help and 'advice' offered from both passers by and members, we were able to successfully install the set just before the sun set then settle down to toast our achievement with a glass of wine or two and some nibbles.

Hopefully, this will be the first of many such events so if you or your business would like to sponsor us for another bench, please give us a call.

See Page 2 for the photos ...

# A brand new picnic bench on Melros Beach for all to share.