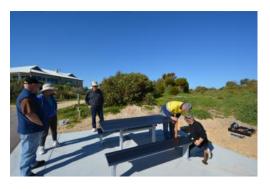

#### The Bench Team

Eight members of the Bouvard Coast Care Group turned out on a warm Monday evening for the installation of the new bench.

With plenty of help and 'advice' offered from both passers by and members, we were able to successfully install the set just before the sun set then settle down to toast our achievement with a glass of wine or two and some nibbles.

#### Coast Care in Action

Thanks to a grant from Alcoa and installation of a concrete base by Mandurah Shire Council ( who very kindly, covered the cost of the slab), the Bouvard Coast Care Group have installed a new picnic bench on the coastal path by Melros Beach.

Sited to make the most of the spectacular views from the path and designed for easy wheelchair access, the bench, made in Perth by council approved street outfitters <u>Exteria</u>, will provide a great picnic spot for all the family.